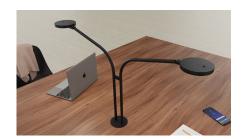

### Lights

**Description:** LOOLA task lamp from Manade. Fitted with the latest generation LED source with articulated arm for maximum flexibility and sensitive dimmer, to adjust light intensisty.

### Product Code

 $\textbf{PTFIXDBLLIGHTBLK} \ \mathsf{Lamp} \ \mathsf{stem} \ \mathsf{complete} \ \mathsf{-} \ \mathsf{Double}$ 