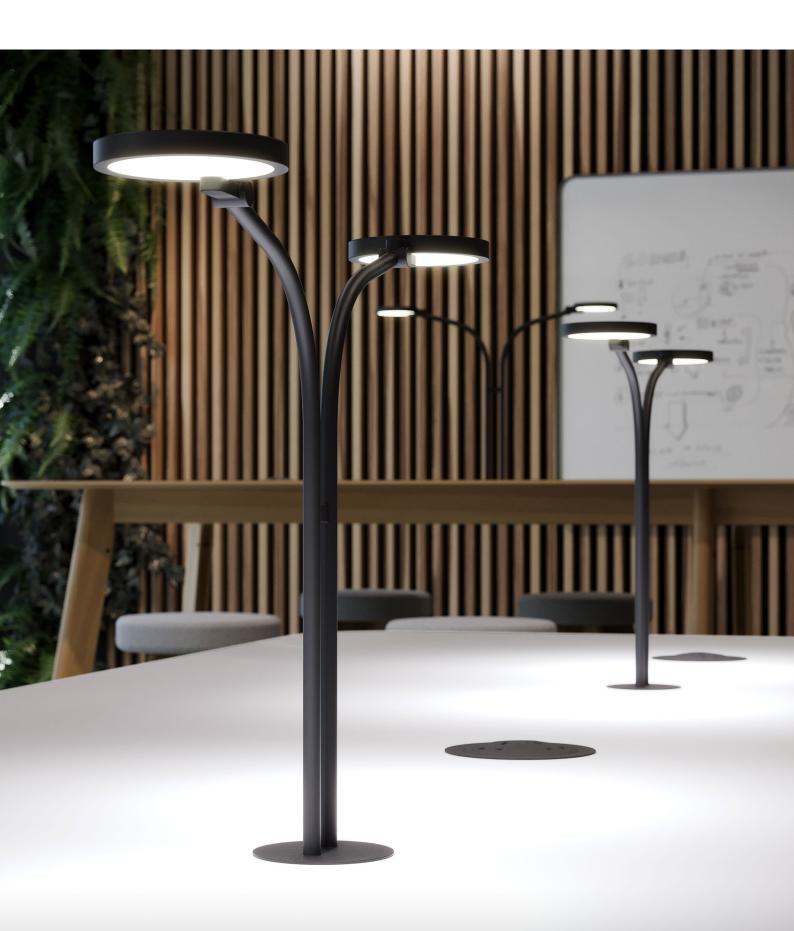

### Lights

**Description:** LOOLA task lamp from Manade. Fitted with the latest generation LED source with articulated arm for maximum flexibility and sensitive dimmer, to adjust light intensisty.

### Product Code

 $\textbf{PTFIXDBLLIGHTBLK} \ \mathsf{Lamp} \ \mathsf{stem} \ \mathsf{complete} \ \mathsf{-} \ \mathsf{Double}$ 