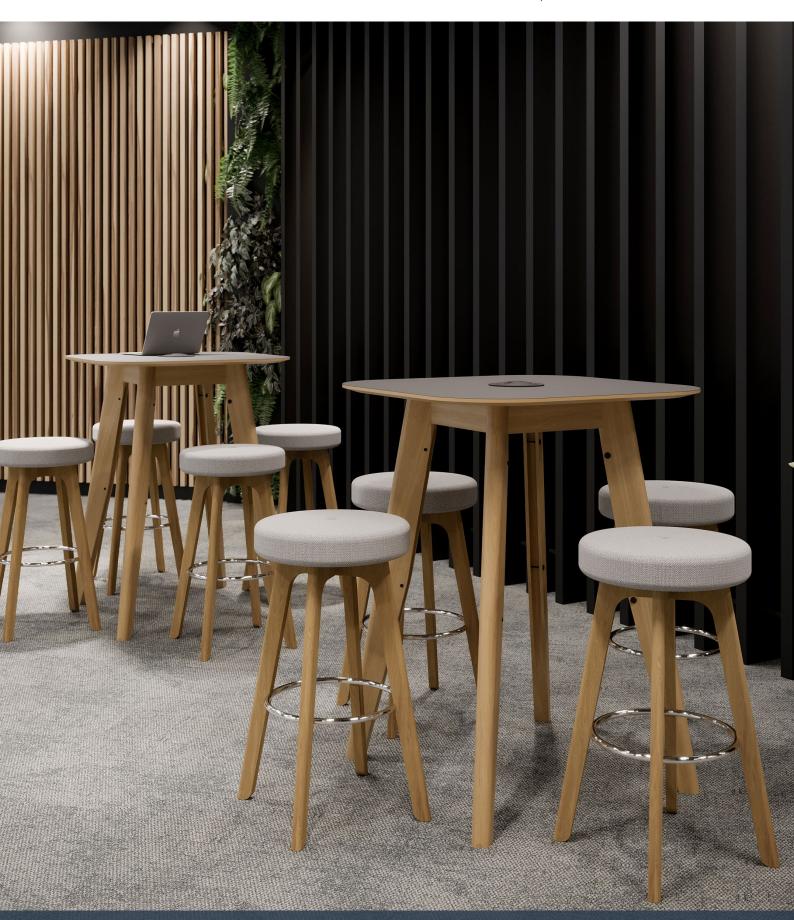

When constructing a new space or conceiving a new piece of commercial furniture, flexibility and a wider range of possibilities should be high on the list of potential criteria.

The Plenti table range has been constructed to deliver on exactly this. Designed to flex to an infinite number of sizes, means no specials, just simplicity in specification. Built upon multiple options for sizings, finishes and power, the Plenti table range can completely cover the spectrum of table requirements.

The sheer breadth of options mean that Plenti tables can work in whatever way you want them to, from the boardroom to breakout spaces and work café areas.