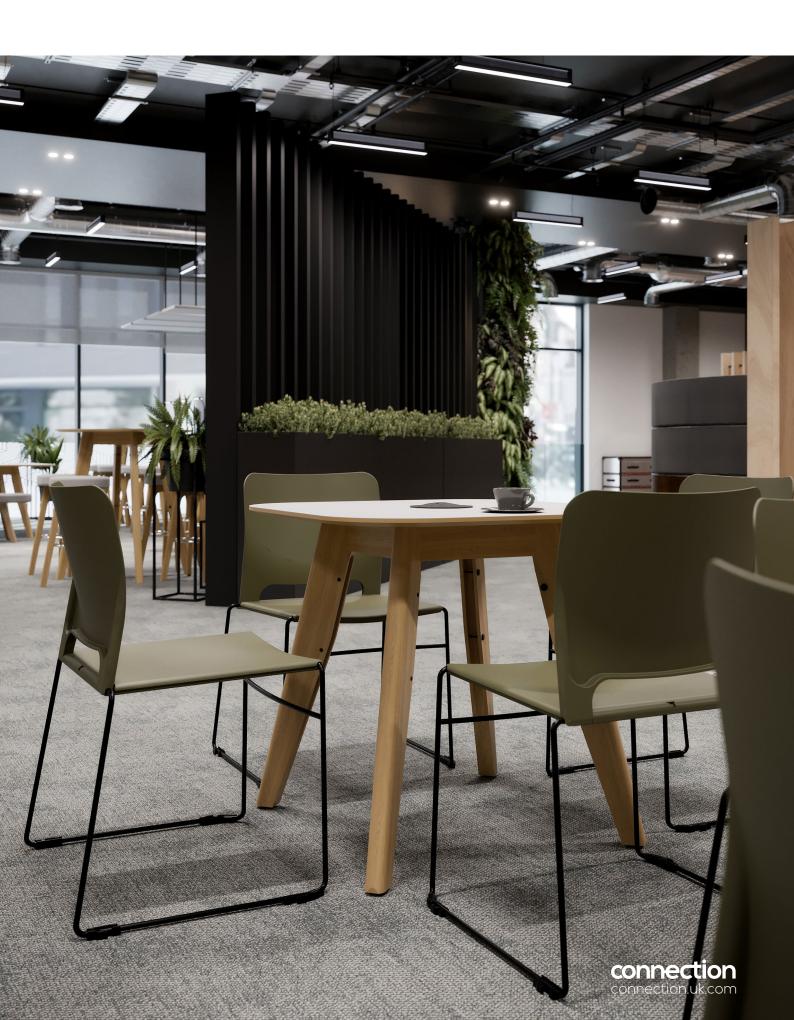

When constructing a new space or conceiving a new piece of commercial furniture, flexibility and a wider range of possibilities should be high on the list of potential criteria.

The Plenti table range has been constructed to deliver on exactly this. Designed to flex to an infinite number of sizes, means no specials, just simplicity in specification. Built upon multiple options for sizings, finishes and power, the Plenti table range can completely cover the spectrum of table requirements.

The sheer breadth of options mean that Plenti tables can work in whatever way you want them to, from the boardroom to breakout spaces and work café areas.