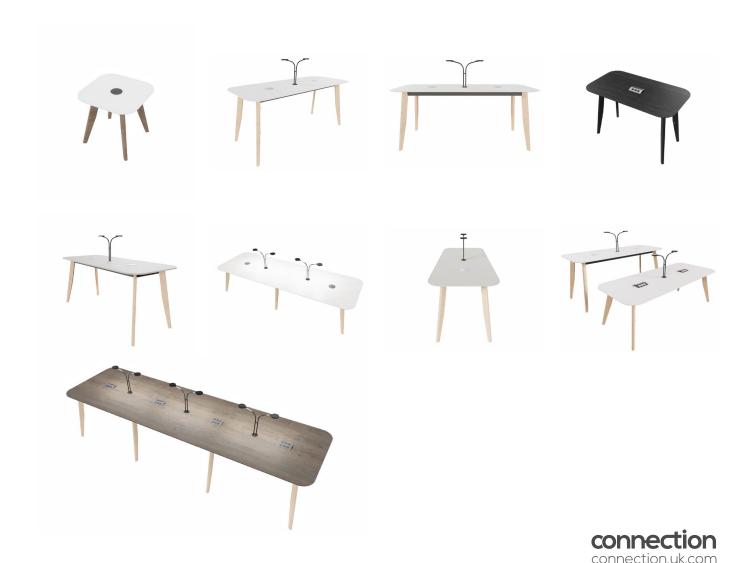

When constructing a new space or conceiving a new piece of commercial furniture, flexibility and a wider range of possibilities should be high on the list of potential criteria.

The Plenti table range has been constructed to deliver on exactly this. Designed to flex to an infinite number of sizes, means no specials, just simplicity in specification. Built upon multiple options for sizings, finishes and power, the Plenti table range can completely cover the spectrum of table requirements.

The sheer breadth of options mean that Plenti tables can work in whatever way you want them to, from the boardroom to breakout spaces and work café areas.

### STEP 1 | Product Builder

Use our product builder to generate the correct code as per your requirments.

**Please note:** Available options include a plain top, cutouts for power, cutouts for lights or cutouts for power and lights. Power units and lights priced seperately.