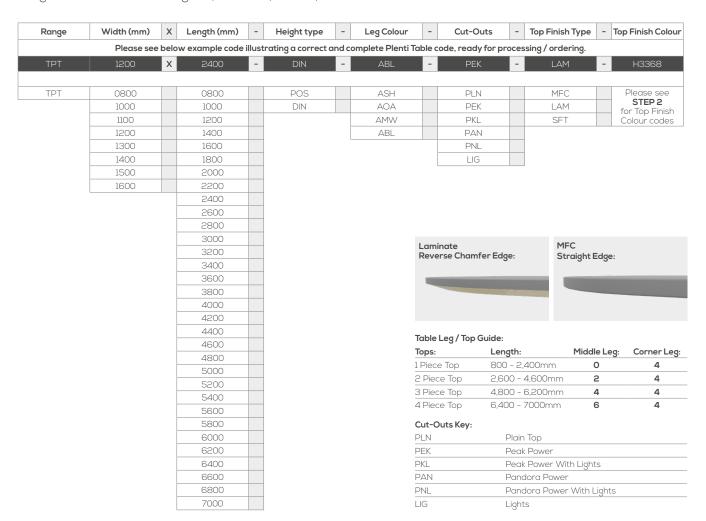

### STEP 1 | Product Builder

Use our product builder to generate the correct code as per your requirments.

**Please note:** Available options include a plain top, cutouts for power, cutouts for lights or cutouts for power and lights. Power units and lights priced seperately.

### STEP 2 | Select Top & Leg Finishes

Add the selected code from the below, to complete your Plenti Table code in the product builder table.

### 18mm MFC Finishes

W1000 U763

Pearl Grey

Carbon Grey

U968

Black

U999

Lancaster Oak

H3368

Mainau Birch

H1733

Ellmau Beech

H1582

Natural Dijon

White

Standard Egger Laminate Finishes